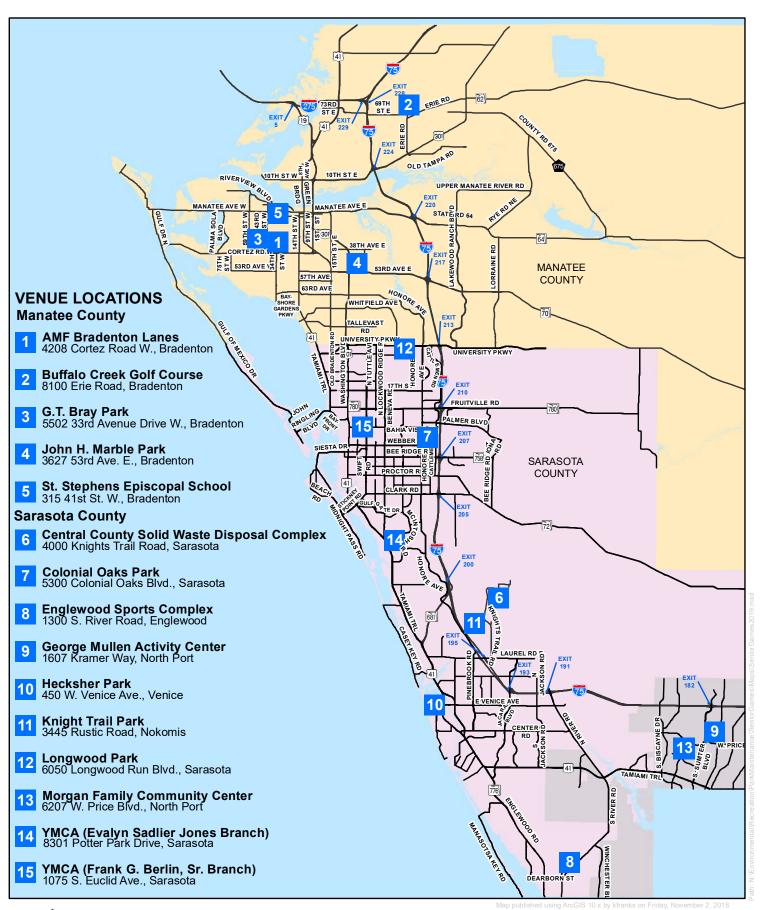

## **City of North Port**

Morgan Family Community Center

6207 W. Price Blvd., North Port

Events: Bag Toss (Corn Hole), Volleyball

## **Manatee County**

**AMF Bradenton Lanes** 

4208 Cortez Road W., Bradenton

**Events: Bowling** 

**Buffalo Creek Golf Course** 

8100 Erie Road, Palmetto

**Events: Golf** 

G.T. Bray Park

5502 33rd Ave. Drive W., Bradenton

Events: Cribbage, Horseshoes, Tennis

John H. Marble Park

3627 53rd Ave. E., Bradenton

**Events: Bocce Ball** 

St. Stephens Episcopal School

315 41st St. W., Bradenton Events: Track and Field

## Sarasota County

**Central County Solid Waste Disposal Complex** 

4000 Knights Trail Road, Nokomis

**Events: Cycling** 

**Colonial Oaks Park** 

5300 Colonial Oaks Blvd., Sarasota

**Events: Table Tennis** 

**Englewood Sports Complex** 

1300 S. River Road, Englewood

**Events: Pickleball** 

**Hecksher Park** 

450 W. Venice Ave., Venice

**Events: Shuffleboard** 

**Knight Trail Park** 

3445 Rustic Road, Nokomis

**Events: Target Shooting** 

**Longwood Park** 

6050 Longwood Run Blvd., Sarasota

**Events: Basketball Shooting** 

YMCA (Evalyn Sadlier Jones Branch)

8301 Potter Park Drive, Sarasota

**Events: Swimming** 

YMCA (Frank G. Berlin, Sr. Branch)

1075 S. Euclid Ave., Sarasota

**Event: Racquetball** 

This map is produced from Sarasota County GIS, and is representative information only. The County does not warrantee, guarantee, or assume any responsibility for geographic information completeness and/or accuracy. This map should not be used as guide for navigation Copyright © SCGIS 2017